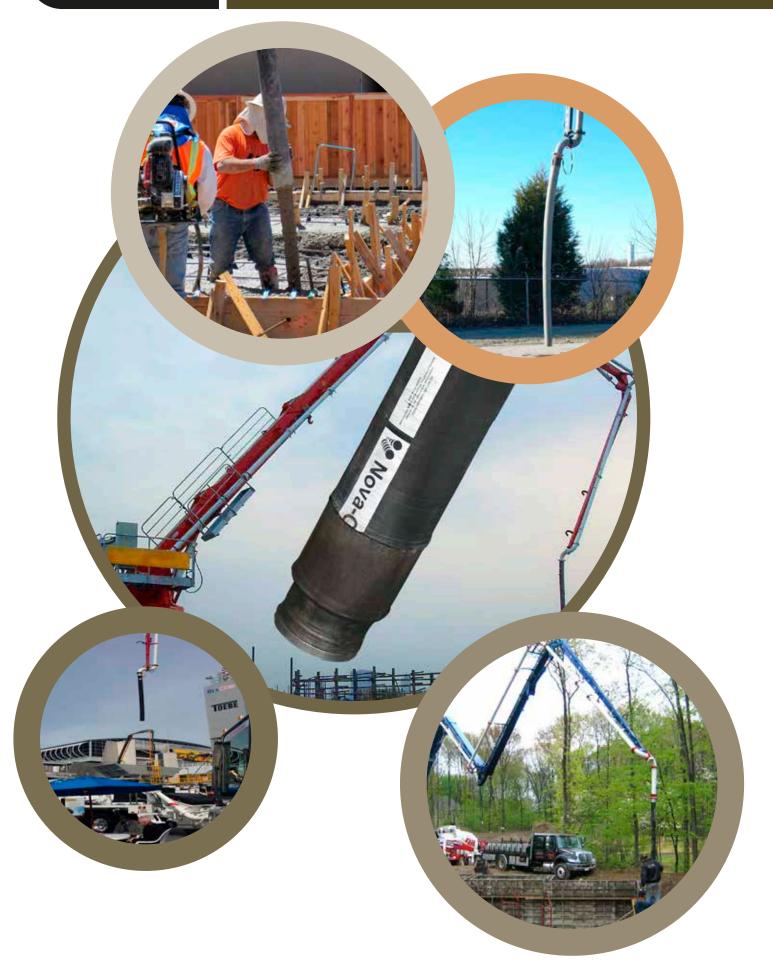

### Novaflex 5787

High pressure hose designed to handle the pumping of concrete, plaster or grout mixture.