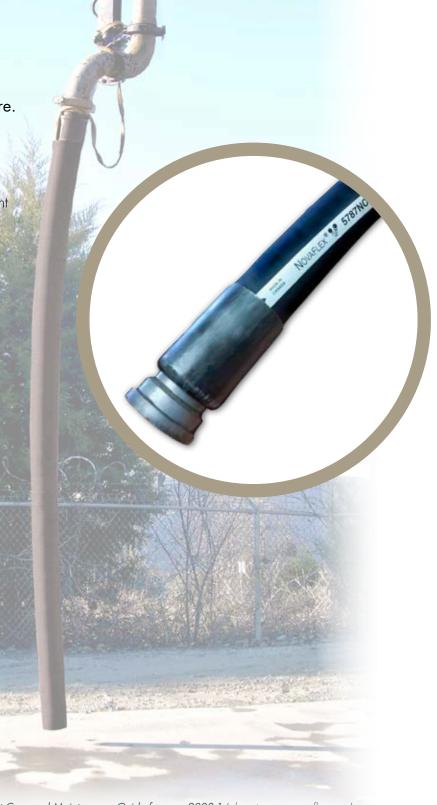

### Novaflex 5787

High pressure hose designed to handle the pumping of concrete, plaster or grout mixture.